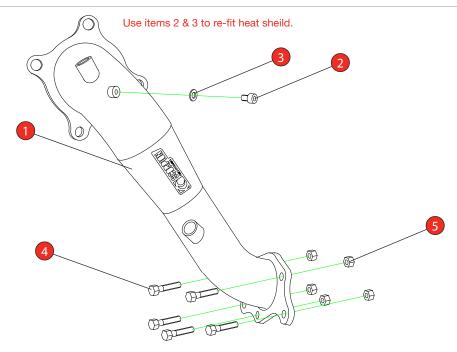

Estimated Fitting Time: 3 Hours 30 Minutes

| NO.    | PART NO.   | DESCRIPTION              | QTY |  |  |  |
|--------|------------|--------------------------|-----|--|--|--|
| 1      | 251HA      | De-cat Downpipe          | 1   |  |  |  |
| Fit Ki | Fit Kit    |                          |     |  |  |  |
| 2      | Z017.10070 | M8 x 12mm Cap Head Bolt  | 1   |  |  |  |
| 3      | Z017.10831 | M8 x 17mm Washer         | 1   |  |  |  |
| 4      | Z017.10094 | M10 x 30mm Hex Head Bolt | 5   |  |  |  |
| 5      | Z017.10831 | M10 Nut                  | 5   |  |  |  |